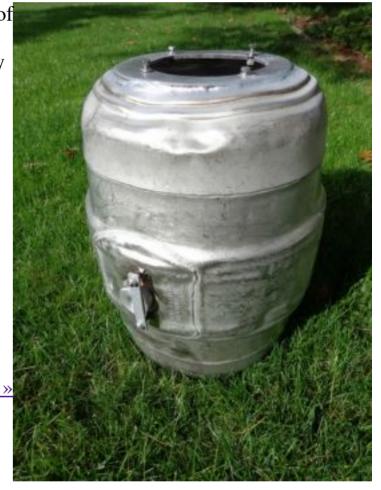

I <u>wrote some leaders</u>, including to the 2012 presidential candidates, requesting that they send their vision of America's future and the role of observational science for inclusion in the <u>Transit of Venus Time Keg</u>. Governor Mitch Daniels kindly submitted a letter to the time capsule with instructions not to open it until the 2117 transit of Venus approaches, which I intend to honor.

I hope to bring closure to the transit of Venus experience when we seal the <u>Transit of Venus Time Keg</u> in late October at the Great Lakes Planetarium Association 2012 Annual Conference in Pittsburgh, PA.